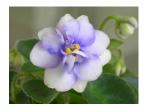

#### **QUARANTINE.**

DUE TO QUARANTINE RESTRICTIONS I AM UNABLE TO SEND LEAVES TO NT, WA & Tasmania.

All photos in catalogue taken by Jane Flood, unless stated from First Class Listing. AVS of America

Cover Photos: Top: Corroboree, Pueblo.

Bottom: Kazumi, Elsie's Dream, Tomahawk, Rob's Rinky Dink.

Updated 5th February 2024.

<u>Jane's African Violets Feb 2024 Part 2.</u> Miniatures/Semi Miniatures/Trailers (for bowls)

Please provide alternatives for your choices. 1 leaf set, (2 leaves) per person of each variety choice. ALL VARIETIES WILL HAVE LIMITED LEAVES AVAILABLE DUE TO DEMAND FOR ORDERS AND RECENT REPOTTING.