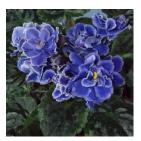

#### **QUARANTINE.**

DUE TO QUARANTINE RESTRICTIONS I AM UNABLE TO SEND LEAVES TO NT, WA & Tasmania.

All photos in catalogue taken by Jane Flood, unless stated from First Class Listing. AVS of America

Cover Photos: Top: Corroboree, Pueblo.

Bottom: Kazumi, Elsie's Dream, Tomahawk, Rob's Rinky Dink.

Updated 5th February 2024.

<u>Jane's African Violets Feb 2024 Part 2.</u> Miniatures/Semi Miniatures/Trailers (for bowls)

Please provide alternatives for your choices. 1 leaf set, (2 leaves) per person of each variety choice. ALL VARIETIES WILL HAVE LIMITED LEAVES AVAILABLE DUE TO DEMAND FOR ORDERS AND RECENT REPOTTING.