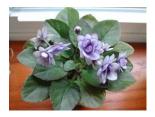

# Miniatures Fully grown have a diameter of 10cms

**Dawn Michelle** (A. Buchanan/R. Nadeau) Single bright pink. Dark green, plain. Miniature

**Frosted Denim** (S. Sorano) Semi double light blue pansy/white edge. Medium green, plain, quilted. Miniature