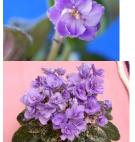

#### **QUARANTINE.**

DUE TO QUARANTINE RESTRICTIONS I AM UNABLE TO SEND LEAVES TO NT, WA & Tasmania.

All photos in catalogue taken by Jane Flood, unless stated from First Class Listing. AVS of America

Cover Photos: Top: Corroboree, Pueblo.

Bottom: Kazumi, Elsie's Dream, Tomahawk, Rob's Rinky Dink.

Updated 5th February 2024.

<u>Jane's African Violets Feb 2024 Part 2.</u> Miniatures/Semi Miniatures/Trailers (for bowls)

Please provide alternatives for your choices. 1 leaf set, (2 leaves) per person of each variety choice. ALL VARIETIES WILL HAVE LIMITED LEAVES AVAILABLE DUE TO DEMAND FOR ORDERS AND RECENT REPOTTING.