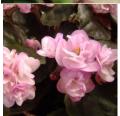

Plain. Semi miniature

Mini Papa Semi double blue. Variegated medium green, plain leaf.

Photo from First Class



**Midas Glow** Semi double white star/yellow markings. Medium green, plain, quilted. Semi miniature.



Miniver Rose Semi double pink. Dark green. Semi miniature.



**Minuet** (M Taylor) Double lavender-blue/variable green edge. Dark green. Semi miniature.



Misty Miss Double blue and white. Medium green, tiny leaf.



**Ness' Cherub Smile** Semi double vivid fuchsia-red two tone/dark eye, sparkle edge. Dark green, spooned, red back leaf.



Ness' Crinkle Blue (D Ness) Double dark blue star/variable thin white edge. Dark green, quilted, serrated/red back.



**Ness' Grape Fizz** Double grape star/white edge. Dark green, plain, pointed/red back leaf.

Photo from First Class



**Ness' Satin Rose** (D. Ness) Double rose-mauve two-tone star. Dark green, quilted, scalloped/red back. Semi miniature



**Ness' Sheer Peach** (D Ness) Semi double-double peach pink pansy. Medium green, plain. Semi miniature.



**Optimara Little Cheyenne** Semi double blue & white/blue centre. Light green, ovate, glossy, hairy, serrated leaf.

Photo from First Class





**Rob's Blue Socks** Semi double medium blue star. Crown variegated dark green, pink, tan and beige red back leaf.

Photo from First Class



**Rob's Boogie Woogie** Semi miniature medium shell pink pansy. Crown variegated dark green and tan-beige, pointed/red back. Semi miniature.



**Rob's Dandy Lion** Semi double silver-white shaded large bell. Variegated black-green & white, quilted.

Photo from First Class



**