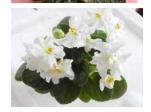

#### **QUARANTINE.**

DUE TO QUARANTINE RESTRICTIONS I AM UNABLE TO SEND LEAVES TO NT, WA & Tasmania.

All photos in catalogue taken by Jane Flood, unless stated from First Class Listing. AVS of America

Cover Photos: Top: Corroboree, Pueblo.

Bottom: Kazumi, Elsie's Dream, Tomahawk, Rob's Rinky Dink.

Updated 5th February 2024.

<u>Jane's African Violets Feb 2024 Part 2.</u> Miniatures/Semi Miniatures/Trailers (for bowls)

Please provide alternatives for your choices. 1 leaf set, (2 leaves) per person of each variety choice. ALL VARIETIES WILL HAVE LIMITED LEAVES AVAILABLE DUE TO DEMAND FOR ORDERS AND RECENT REPOTTING.