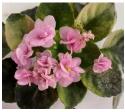

# Semi Miniatures Fully grown have a diameter of 15cms.

Bonnie Ross (L. Ray) Red/white flecks, tips. Dark green, plain. Semi miniature

Childs Play Semi double white star/rose pink eye. Medium green, quilted.