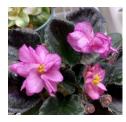

#### **QUARANTINE.**

DUE TO QUARANTINE RESTRICTIONS I AM UNABLE TO SEND LEAVES TO NT, WA & Tasmania.

All photos in catalogue taken by Jane Flood, unless stated from First Class Listing. AVS of America

Cover Photos: Top: Corroboree, Pueblo.

Bottom: Kazumi, Elsie's Dream, Tomahawk, Rob's Rinky Dink.

Updated 5th February 2024.

<u>Jane's African Violets Feb 2024 Part 2.</u> Miniatures/Semi Miniatures/Trailers (for bowls)

Please provide alternatives for your choices. 1 leaf set, (2 leaves) per person of each variety choice. ALL VARIETIES WILL HAVE LIMITED LEAVES AVAILABLE DUE TO DEMAND FOR ORDERS AND RECENT REPOTTING.