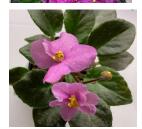

#### **QUARANTINE.**

DUE TO QUARANTINE RESTRICTIONS I AM UNABLE TO SEND LEAVES TO NT, WA & Tasmania.

All photos in catalogue taken by Jane Flood, unless stated from First Class Listing. AVS of America

Cover Photos: Top: Corroboree, Pueblo.

Bottom: Kazumi, Elsie's Dream, Tomahawk, Rob's Rinky Dink.

Updated 5th February 2024.

<u>Jane's African Violets Feb 2024 Part 2.</u> Miniatures/Semi Miniatures/Trailers (for bowls)

Please provide alternatives for your choices. 1 leaf set, (2 leaves) per person of each variety choice. ALL VARIETIES WILL HAVE LIMITED LEAVES AVAILABLE DUE TO DEMAND FOR ORDERS AND RECENT REPOTTING.