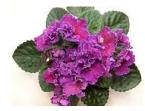

#### **QUARANTINE.**

DUE TO QUARANTINE RESTRICTIONS I AM UNABLE TO SEND LEAVES TO NT, WA & Tasmania.

All photos in catalogue taken by Jane Flood, unless stated from First Class Listing. AVS of America

Cover Photos: Top: Corroboree, Pueblo.

Bottom: Kazumi, Elsie's Dream, Tomahawk, Rob's Rinky Dink.

Updated 5th February 2024.

<u>Jane's African Violets Feb 2024 Part 2.</u> Miniatures/Semi Miniatures/Trailers (for bowls)

Please provide alternatives for your choices. 1 leaf set, (2 leaves) per person of each variety choice. ALL VARIETIES WILL HAVE LIMITED LEAVES AVAILABLE DUE TO DEMAND FOR ORDERS AND RECENT REPOTTING.