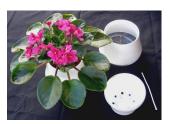

#### MASARAC RESERVOIRS

Maxiwell Reservoir SET with pot and wick; \$7.00 each Maxiwell Reservoir (no pot); \$6.00 each Miniwell Reservoirs (for miniature plants) with 55mm pot and wick; \$3.00

Miniwells. Black or green pots WHITE. For miniature plants leaves.

available. NO and mini

Maxiwell Reservoir Set

White only. Clear base. Plant not included.

# NOT FOR STARTING LEAVES IN. For fully grown standard plant.

or white

100mm pots with wick **\$1** for standard plant. Fits Maxiwell Reservoir. Black

70mm pots with wick standard babies in.

\$1 suitable for starting standard leaves and growing

55mm pots with wick

**\$0.50** for minis. Fits Miniwell reservoir. For Minis.

\$2.00 **T Labels** 10 pack **Wicks** 2 meters (12 wicks) \$2.00

**PAYMENT.** PayPal, Credit Card (an Invoice will be sent to you to pay)