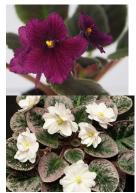

#### **QUARANTINE.**

DUE TO QUARANTINE RESTRICTIONS I AM UNABLE TO SEND LEAVES TO NT, WA & Tasmania.

All photos in catalogue taken by Jane Flood, unless stated from First Class Listing. AVS of America

Cover Photos: Top: Corroboree, Pueblo.

Bottom: Kazumi, Elsie's Dream, Tomahawk, Rob's Rinky Dink.

Updated 5th February 2024.

<u>Jane's African Violets Feb 2024 Part 2.</u> Miniatures/Semi Miniatures/Trailers (for bowls)

Please provide alternatives for your choices. 1 leaf set, (2 leaves) per person of each variety choice. ALL VARIETIES WILL HAVE LIMITED LEAVES AVAILABLE DUE TO DEMAND FOR ORDERS AND RECENT REPOTTING.