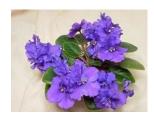

#### **QUARANTINE.**

DUE TO QUARANTINE RESTRICTIONS I AM UNABLE TO SEND LEAVES TO NT, WA & Tasmania.

All photos in catalogue taken by Jane Flood, unless stated from First Class Listing. AVS of America

Cover Photos: Top: Corroboree, Pueblo.

Bottom: Kazumi, Elsie's Dream, Tomahawk, Rob's Rinky Dink.

Updated 5th February 2024.

<u>Jane's African Violets Feb 2024 Part 2.</u> Miniatures/Semi Miniatures/Trailers (for bowls)

Please provide alternatives for your choices. 1 leaf set, (2 leaves) per person of each variety choice. ALL VARIETIES WILL HAVE LIMITED LEAVES AVAILABLE DUE TO DEMAND FOR ORDERS AND RECENT REPOTTING.