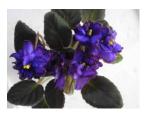

#### **QUARANTINE.**

DUE TO QUARANTINE RESTRICTIONS I AM UNABLE TO SEND LEAVES TO NT, WA & Tasmania.

All photos in catalogue taken by Jane Flood, unless stated from First Class Listing. AVS of America

Cover Photos: Top: Corroboree, Pueblo.

Bottom: Kazumi, Elsie's Dream, Tomahawk, Rob's Rinky Dink.

Updated 5th February 2024.

<u>Jane's African Violets Feb 2024 Part 2.</u> Miniatures/Semi Miniatures/Trailers (for bowls)

Please provide alternatives for your choices. 1 leaf set, (2 leaves) per person of each variety choice. ALL VARIETIES WILL HAVE LIMITED LEAVES AVAILABLE DUE TO DEMAND FOR ORDERS AND RECENT REPOTTING.