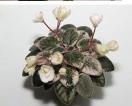

Lyon's Little Sweetheart Double blue star/white edge. Medium green leaf.

**Mac's Coral Clackamas** Single coral sticktite pansy. Variegated medium green and white, plain, ovate, clackamas, quilted leaf.